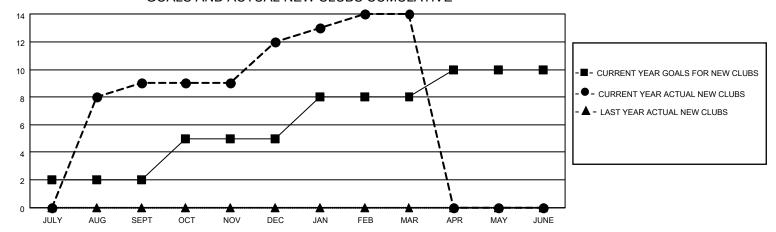

## MONTHLY MEMBERSHIP PROGRESS REPORT

LOCATION INDIA District 324 I Results as of: 3/31/2022

| Clubs                 |               |           |               | Members               |                        |                         |                                                    |
|-----------------------|---------------|-----------|---------------|-----------------------|------------------------|-------------------------|----------------------------------------------------|
| RESULTS FOR 2021-2022 |               |           |               | RESULTS FOR 2021-2022 |                        |                         |                                                    |
| QUARTER               | NEW CLUB GOAL | NEW CLUBS | DROPPED CLUBS | QUARTER MEME          | BER GROWTH NET<br>GOAL | MEMBER GROWTH<br>ACTUAL | DROPPED<br>MEMBERS ACTUAL<br>(including transfers) |
| JULY/AUG/SEPT         | 2             | 9         | 1             | JULY/AUG/SEPT         | 50                     | 265                     | 50                                                 |
| OCT/NOV/DEC           | 3             | 3         | 2             | OCT/NOV/DEC           | 75                     | 96                      | 119                                                |
| JAN/FEB/MAR           | 3             | 2         | 0             | JAN/FEB/MAR           | 100                    | 187                     | 18                                                 |
| APR/MAY/JUNE          | 2             | 0         | 0             | APR/MAY/JUNE          | 25                     | 0                       | 0                                                  |

## GOALS AND ACTUAL NEW CLUBS CUMULATIVE