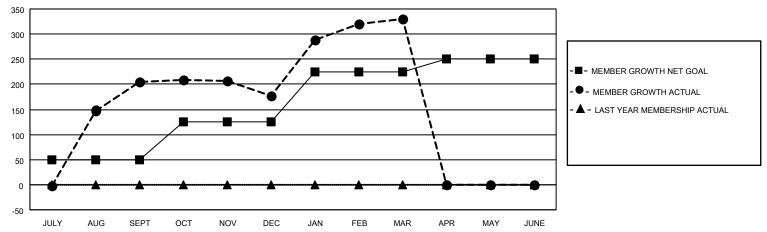

## MONTHLY MEMBERSHIP PROGRESS REPORT

LOCATION INDIA District 324 I Results as of: 3/31/2022

| Clubs                 |               |           |               | Members               |                        |                         |                                                    |
|-----------------------|---------------|-----------|---------------|-----------------------|------------------------|-------------------------|----------------------------------------------------|
| RESULTS FOR 2021-2022 |               |           |               | RESULTS FOR 2021-2022 |                        |                         |                                                    |
| QUARTER               | NEW CLUB GOAL | NEW CLUBS | DROPPED CLUBS | QUARTER MEME          | BER GROWTH NET<br>GOAL | MEMBER GROWTH<br>ACTUAL | DROPPED<br>MEMBERS ACTUAL<br>(including transfers) |
| JULY/AUG/SEPT         | 2             | 9         | 1             | JULY/AUG/SEPT         | 50                     | 265                     | 50                                                 |
| OCT/NOV/DEC           | 3             | 3         | 2             | OCT/NOV/DEC           | 75                     | 96                      | 119                                                |
| JAN/FEB/MAR           | 3             | 2         | 0             | JAN/FEB/MAR           | 100                    | 187                     | 18                                                 |
| APR/MAY/JUNE          | 2             | 0         | 0             | APR/MAY/JUNE          | 25                     | 0                       | 0                                                  |

## GOALS AND ACTUAL MEMBERS CUMULATIVE

| DROPPED CLUBS: 3 |     | 60 CLUBS OF 79 ADDED 1 OR<br>MORE NEW MEMBERS | GENDER DISTRIBUTION                 |             |  |
|------------------|-----|-----------------------------------------------|-------------------------------------|-------------|--|
|                  |     | MORE NEW MEMBERS                              | MALE 2,241 (90.80%)                 |             |  |
|                  |     |                                               | FEMALE                              | 227 (9.20%) |  |
| DROPPED MEMBERS  |     |                                               | NON BINARY                          | 0 (0.00%)   |  |
|                  |     |                                               | PREFER NOT TO ANSWER                | 0 (0.00%)   |  |
| DECEASED         | 1   |                                               |                                     |             |  |
| CLUB CANCELLED   | 64  | CLICK HERE FOR CUMULATIVE                     | TOTAL FAMILY UNIT MEMBERS           | 335         |  |
| OTHER            | 123 | MEMBERSHIP DATA                               |                                     |             |  |
| TOTAL            | 188 |                                               | FAMILY MEMBERS PAYING HALF DUES 181 |             |  |
|                  |     |                                               |                                     |             |  |